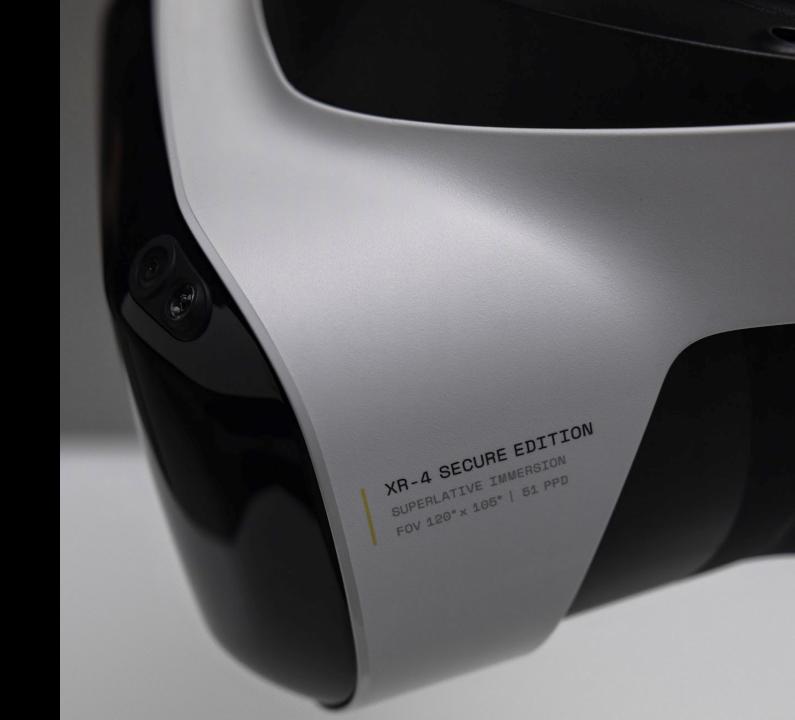

#### CUSTOM SOLUTION FOR SECURE ENVIRONMENTS

XR-4 SECURE EDITION

Made for the highest government and enterprise level security requirements.

Secure units are made in Finland, are TAA compliant and can be configured to be non-RF (have no radio components) and compatible with SteamVR™ Tracking.