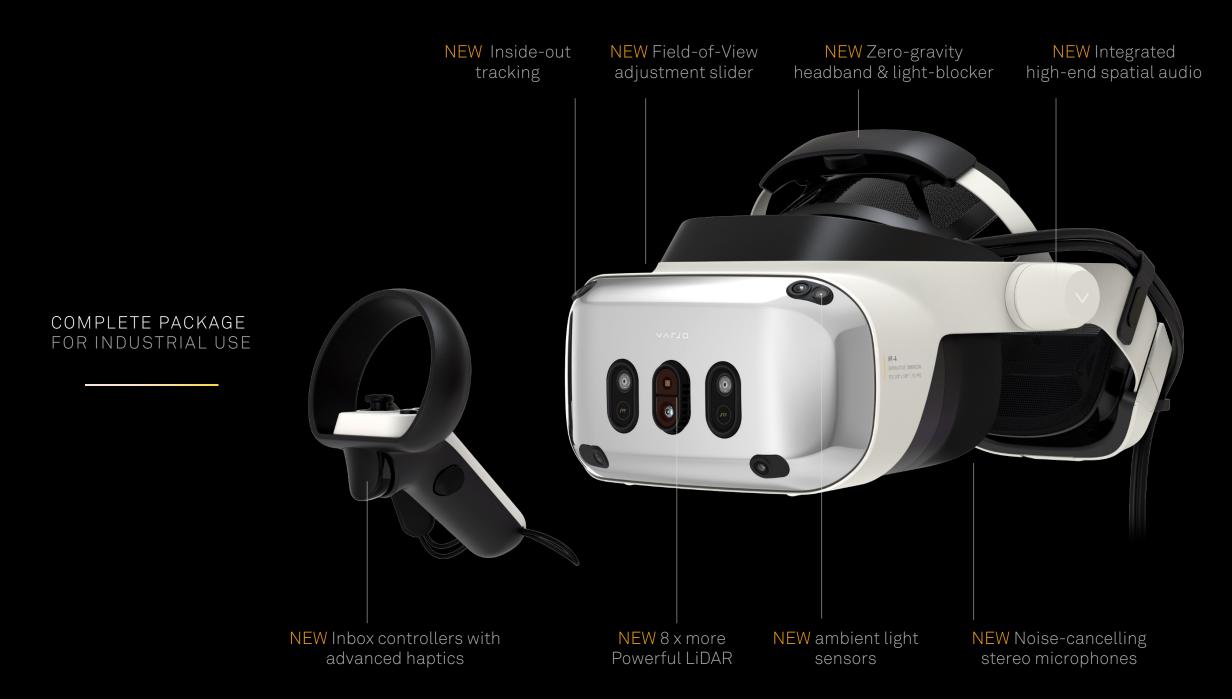

Massive 50% increase in effective FOV

28 Million pixels - over 20 % more than AVP

Aspheric variable resolution full-frame lenses for massive 120 x 105 FOV

Double the brightness and incredible colour gamut

KEY FEATURES

3840 x 3744 displays
120°x105° field of view
20 MP passthrough cameras
Inside out tracking
300 KPIX LiDAR
Varjo controllers
Spatial audio
Noise cancelling microphones

3840 x 3744 displays
120°x105° field of view
20 MP passthrough cameras
Inside out tracking
300 KPIX LiDAR
Varjo controllers
Spatial audio
Noise cancelling microphones
Enhanced passthrough with

3840x3744 displays
120°x105° field of view
20 MP passthrough cameras
Inside out tracking
300 KPIX LiDAR
Varjo controllers
Spatial audio
Noise cancelling microphones
TAA compliancy
Enterprise Pro package

3840x3744 displays
120°x105° field of view
20 MP passthrough cameras
Inside out tracking
300 KPIX LiDAR
Varjo controllers
Spatial audio
Noise cancelling microphones
TAA compliancy
Enterprise Pro package
Autofocus passthrough