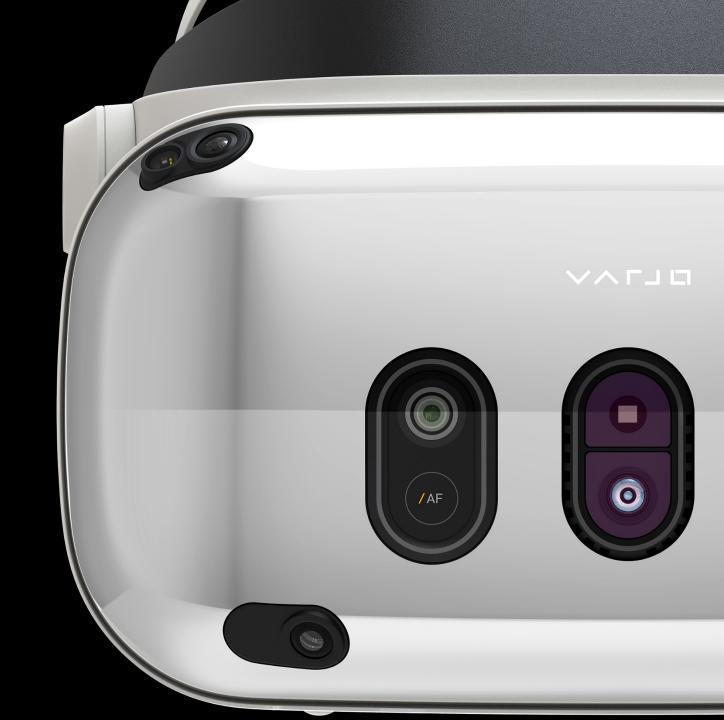

## MIXED REALITY INDISTINGUISHABLE FROM NATURAL SIGHT

20MP FF/AF cameras with up to 51PPD resolution

Dedicated ambient lighting reconstruction cameras for the most realistic fusion of physical and virtual ever achieved.

World's first gaze-driven auto-focus camera system in XR-4 Focal Edition that mimics human vision