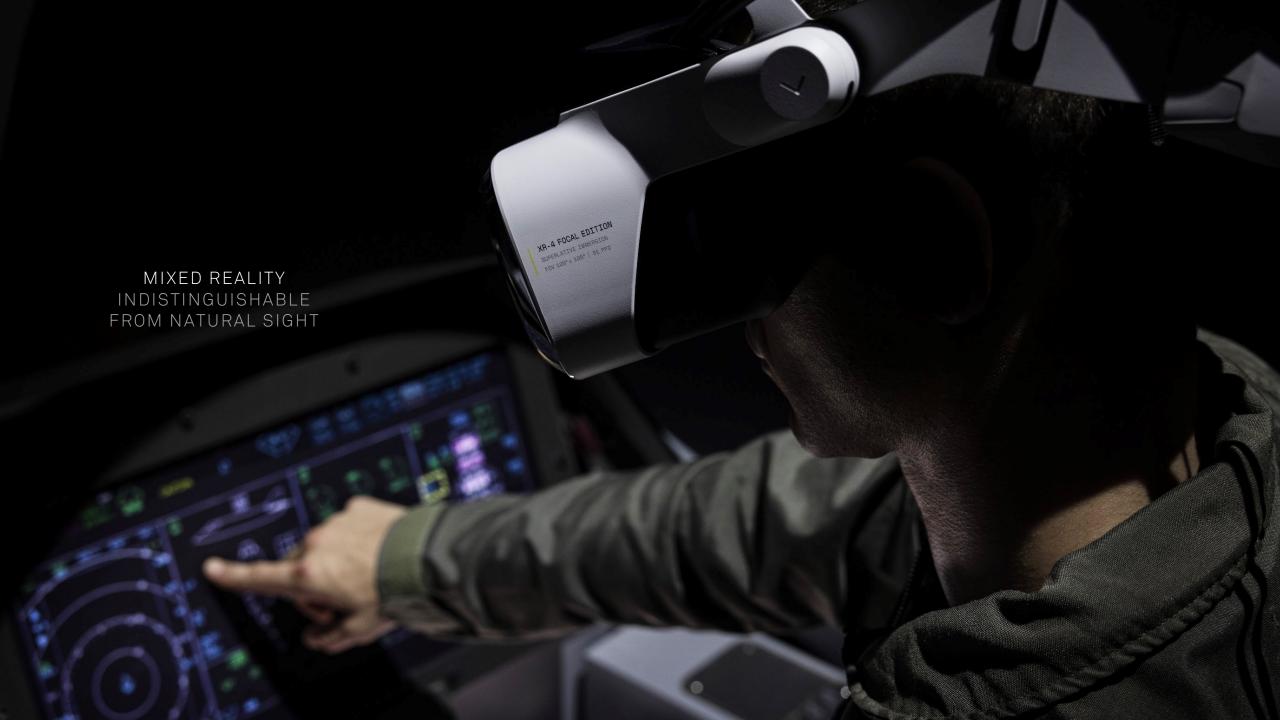

## MIXED REALITY INDISTINGUISHABLE FROM NATURAL SIGHT

20MP FF/AF cameras with up to 51PPD resolution

Dedicated ambient lighting reconstruction cameras for the most realistic fusion of physical and virtual ever achieved.

World's first gaze-driven auto-focus camera system in XR-4 Focal Edition that mimics human vision

# MIXED REALITY INDISTINGUISHABLE FROM NATURAL SIGHT

Foveated rendering & camera streams

Real-time ray-tracing

Powered by NVIDIA RTX 4090

COMPLETE PACKAGE FOR INDUSTRIAL USE

COMPLETE PACKAGE FOR INDUSTRIAL USE