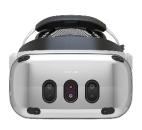

Massive 50% increase in effective FOV

28 Million pixels - over 20 % more than AVP

Aspheric variable resolution full-frame lenses for massive 120 x 105 FOV

Double the brightness and incredible colour gamut

## MIXED REALITY INDISTINGUISHABLE FROM NATURAL SIGHT

20MP FF/AF cameras with up to 51PPD resolution

Dedicated ambient lighting reconstruction cameras for the most realistic fusion of physical and virtual ever achieved.

World's first gaze-driven auto-focus camera system in XR-4 Focal Edition that mimics human vision